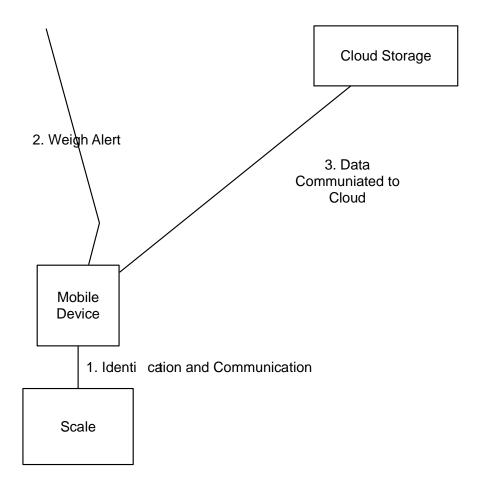

#### 2. Invention Summary.

This invention describes a scale connected by a relatively short range mechanism such as Blu-Tooth. If the users phone or tablet sees the scale and a configurable time since the last weighting as passed, it will alert the user to weigh. The weight would be available on mobile devices and the cloud for analysis and could b e forwarded to physicians, weight trainers, etc.

#### a. **Describe the invention in detail.**

- 1. Mobile Device "Sees" Scale
- 2. Mobile Device Alerts User
- 3. Mobile Device Communications Weighing Event and data to Cloud